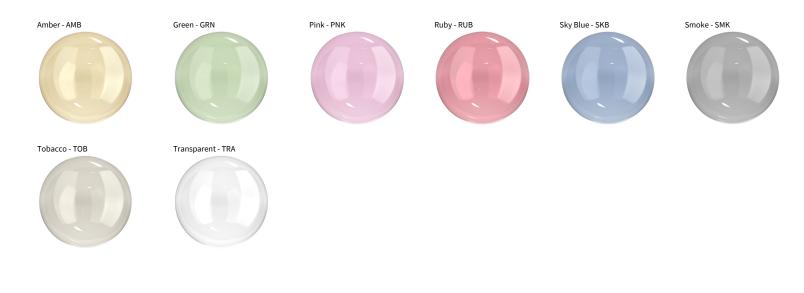

LA STILLA SUSPENSION

| PROJECT  |  |
|----------|--|
| ТҮРЕ     |  |
| NOTES    |  |
| QUANTITY |  |
| DATE     |  |

Digital: Not all screens are calibrated the same, and therefore, colors will appear differently between screens. Physical: When texture is involved, there will be variations in color, character and tone within a product series and between product families.